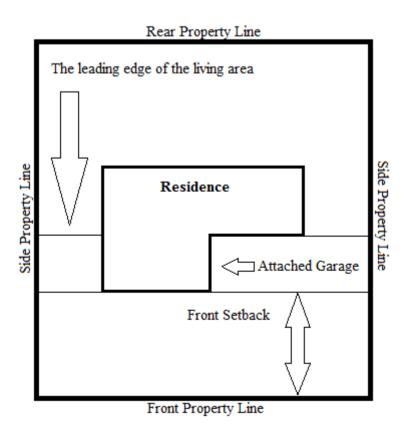

Portable canopies shall be located behind the leading edge of the living area of the principal structure.

Form Established: Aug 2011 (Revised: Feb 2023)