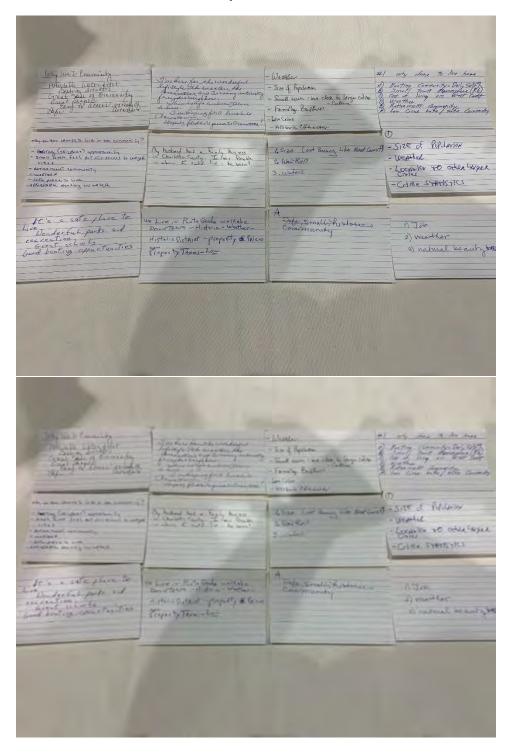

At each workshop, four questions were asked of the participants. Each participant was able to give as many answers as they wished, writing each on an index card. The cards were collected and collated by staff, and the various answers grouped into similar categories, which were written on larger display boards. When all the questions were answered, the participants were able to rank the answers through a sticker exercise, where each participant had three color-coded stickers per question, and could assign between one and three stickers to any answer to the questions.

The four questions asked and the top five ranked answers for each were:

- Why do you choose to live in the community?
  - 1. Weather/Climate (23 votes)
  - 2. Beach/water access (21 votes)
  - 3. Affordability/cost of living (20 votes)
  - 3. Open spaces/nature/recreation/Natural environment (20 votes)
  - 4. Small town/Small town feel (15 votes)
  - 5. Limited traffic (10 votes)
- What characteristics are most important to you?
  - 1. Natural environment/wildlife (31 votes)
  - 2. Water quality & healthy environment/Clean water (18 votes)
  - 3. Cost of living/affordability (11 votes)
  - 3. Small town feel (11 votes)
  - 4. Good schools (10 votes)
  - 4. Beach & water access (10 votes)
  - 5. Weather/Climate (8 votes)
- What makes our community unique?
  - 1. Water & beach access (21 votes)
  - 2. Not over-developed/Low traffic (15 votes)
  - Nature preserves & park system/Open space (12 votes)
  - 4. Access to waterfront & boating (11 votes)
  - 4. Affordability (11 votes)
  - 4. Natural environment/Natural resources & wildlife (11 votes)
  - 5. Poor planning & GDC lots/Platted lots/GDC development (10 votes)
- What is your most pressing concern?
  - 1. Red tide & water quality (20 votes)
  - 2. Overdevelopment/Managing growth (19 votes)
  - 3. Climate change (15 votes)
  - 4. Stricter environmental protections/Pollution of water & environment (14 votes)
  - 5. Healthcare access & availability (9 votes)
  - 5. Beach renourishment (9 votes)

The full tabulation of all responses to the questions, as well as photos of the response cards submitted by the participants and the display boards for each question are included in appendices to this memorandum.