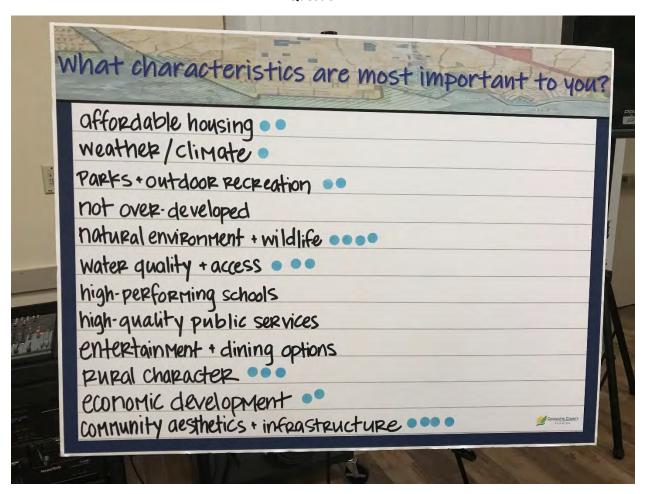

The four questions asked and the top five ranked answers for each were:

- Why do you choose to live in the community?
  - 1. Weather/Climate (23 votes)
  - 2. Beach/water access (21 votes)
  - 3. Affordability/cost of living (20 votes)
  - 3. Open spaces/nature/recreation/Natural environment (20 votes)
  - 4. Small town/Small town feel (15 votes)
  - 5. Limited traffic (10 votes)
- What characteristics are most important to you?
  - 1. Natural environment/wildlife (31 votes)
  - 2. Water quality & healthy environment/Clean water (18 votes)
  - 3. Cost of living/affordability (11 votes)
  - 3. Small town feel (11 votes)
  - 4. Good schools (10 votes)
  - 4. Beach & water access (10 votes)
  - 5. Weather/Climate (8 votes)
- What makes our community unique?
  - 1. Water & beach access (21 votes)
  - 2. Not over-developed/Low traffic (15 votes)
  - Nature preserves & park system/Open space (12 votes)
  - 4. Access to waterfront & boating (11 votes)
  - 4. Affordability (11 votes)
  - 4. Natural environment/Natural resources & wildlife (11 votes)
  - 5. Poor planning & GDC lots/Platted lots/GDC development (10 votes)
- What is your most pressing concern?
  - 1. Red tide & water quality (20 votes)
  - 2. Overdevelopment/Managing growth (19 votes)
  - 3. Climate change (15 votes)
  - 4. Stricter environmental protections/Pollution of water & environment (14 votes)
  - 5. Healthcare access & availability (9 votes)
  - 5. Beach renourishment (9 votes)