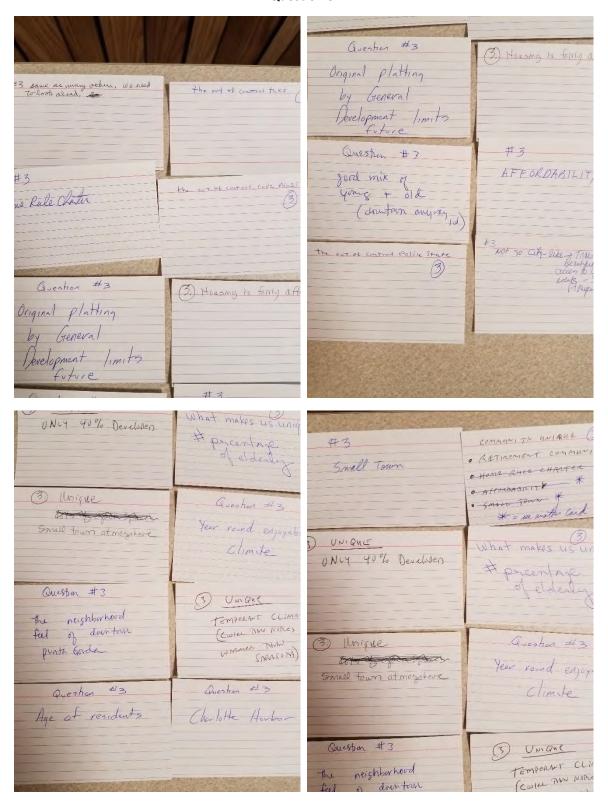

#### Question 3:

| 3                                                                                                                                                                         | WART MAKES ONR COMMUNITY UNIQUE                                                                                     | Unique -                                                                                                             |
|---------------------------------------------------------------------------------------------------------------------------------------------------------------------------|---------------------------------------------------------------------------------------------------------------------|----------------------------------------------------------------------------------------------------------------------|
| - NATURE PRESENCES - Access to Both Fresh + _SALTWATER -                                                                                                                  | - COUNTY HORRAY SYSTEM - CARRY A MOUNT OF PRESIDENCE I FOR LAND OF ARVINALS - MARROR WITHOUT COMMUNICIAN TROPTIC    | Divers prolation due to<br>lang area of Country<br>property bountains<br>Wales actualis<br>thistogy of shee          |
| We have every thing From the buth of Mexico to formal formal and wild life to Movine Life                                                                                 | #3. What Makes our Commonity Unique                                                                                 | Hish amount of Older people Airport Excellent BARS                                                                   |
| wide rance of environment from when to rural not on developed as of the coastal communities all those spaces will no hinse - from the 1960s—that home veverled to yungle. | Airpart<br>Otder Commanity<br>Water from to<br>Natural Resources                                                    | 1. Not over populated<br>2. Water, Bealins, Porks<br>3. Pir Port<br>4. Perservation Coul.<br>5. Franch + solt water. |
| endly resilust-attitule.  A Proservation  thing + Arietion                                                                                                                | have around of preservation lands<br>the same of the population<br>three of the population<br>threelest part system |                                                                                                                      |