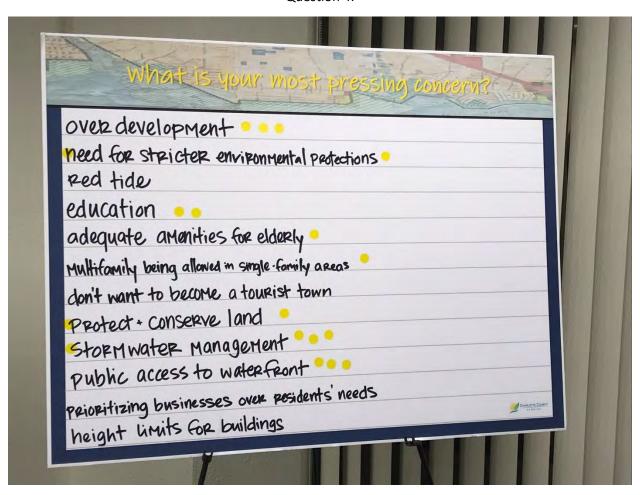

The four questions asked and the top five ranked answers for each were:

- Why do you choose to live in the community?
  - 1. Weather/Climate (23 votes)
  - 2. Beach/water access (21 votes)
  - 3. Affordability/cost of living (20 votes)
  - 3. Open spaces/nature/recreation/Natural environment (20 votes)
  - 4. Small town/Small town feel (15 votes)
  - 5. Limited traffic (10 votes)
- What characteristics are most important to you?
  - 1. Natural environment/wildlife (31 votes)
  - 2. Water quality & healthy environment/Clean water (18 votes)
  - 3. Cost of living/affordability (11 votes)
  - 3. Small town feel (11 votes)
  - 4. Good schools (10 votes)
  - 4. Beach & water access (10 votes)
  - 5. Weather/Climate (8 votes)
- What makes our community unique?
  - 1. Water & beach access (21 votes)
  - 2. Not over-developed/Low traffic (15 votes)
  - Nature preserves & park system/Open space (12 votes)
  - 4. Access to waterfront & boating (11 votes)
  - 4. Affordability (11 votes)
  - 4. Natural environment/Natural resources & wildlife (11 votes)
  - 5. Poor planning & GDC lots/Platted lots/GDC development (10 votes)
- What is your most pressing concern?
  - 1. Red tide & water quality (20 votes)
  - 2. Overdevelopment/Managing growth (19 votes)
  - 3. Climate change (15 votes)
  - 4. Stricter environmental protections/Pollution of water & environment (14 votes)
  - 5. Healthcare access & availability (9 votes)
  - 5. Beach renourishment (9 votes)