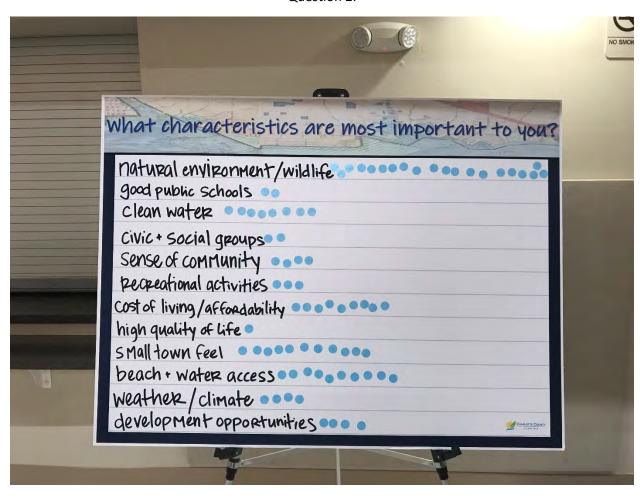

The four questions asked and the top five ranked answers for each were:

- Why do you choose to live in the community?
  - 1. Weather/Climate (23 votes)
  - 2. Beach/water access (21 votes)
  - 3. Affordability/cost of living (20 votes)
  - 3. Open spaces/nature/recreation/Natural environment (20 votes)
  - 4. Small town/Small town feel (15 votes)
  - 5. Limited traffic (10 votes)
- What characteristics are most important to you?
  - 1. Natural environment/wildlife (31 votes)
  - 2. Water quality & healthy environment/Clean water (18 votes)
  - 3. Cost of living/affordability (11 votes)
  - 3. Small town feel (11 votes)
  - 4. Good schools (10 votes)
  - 4. Beach & water access (10 votes)
  - 5. Weather/Climate (8 votes)
- What makes our community unique?
  - 1. Water & beach access (21 votes)
  - 2. Not over-developed/Low traffic (15 votes)
  - Nature preserves & park system/Open space (12 votes)
  - 4. Access to waterfront & boating (11 votes)
  - 4. Affordability (11 votes)
  - 4. Natural environment/Natural resources & wildlife (11 votes)
  - 5. Poor planning & GDC lots/Platted lots/GDC development (10 votes)
- What is your most pressing concern?
  - 1. Red tide & water quality (20 votes)
  - 2. Overdevelopment/Managing growth (19 votes)
  - 3. Climate change (15 votes)
  - 4. Stricter environmental protections/Pollution of water & environment (14 votes)
  - 5. Healthcare access & availability (9 votes)
  - 5. Beach renourishment (9 votes)

The full tabulation of all responses to the questions, as well as photos of the response cards submitted by the participants and the display boards for each question are included in appendices to this memorandum.