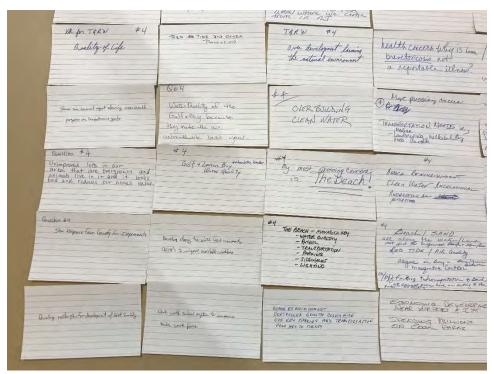

At each workshop, four questions were asked of the participants. Each participant was able to give as many answers as they wished, writing each on an index card. The cards were collected and collated by staff, and the various answers grouped into similar categories, which were written on larger display boards. When all the questions were answered, the participants were able to rank the answers through a sticker exercise, where each participant had three color-coded stickers per question, and could assign between one and three stickers to any answer to the questions.

The four questions asked and the top five ranked answers for each were:

- Why do you choose to live in the community?
  - 1. Weather/Climate (23 votes)
  - 2. Beach/water access (21 votes)
  - 3. Affordability/cost of living (20 votes)
  - 3. Open spaces/nature/recreation/Natural environment (20 votes)
  - 4. Small town/Small town feel (15 votes)
  - 5. Limited traffic (10 votes)
- What characteristics are most important to you?
  - 1. Natural environment/wildlife (31 votes)
  - 2. Water quality & healthy environment/Clean water (18 votes)
  - 3. Cost of living/affordability (11 votes)
  - 3. Small town feel (11 votes)
  - 4. Good schools (10 votes)
  - 4. Beach & water access (10 votes)
  - 5. Weather/Climate (8 votes)
- What makes our community unique?
  - 1. Water & beach access (21 votes)
  - 2. Not over-developed/Low traffic (15 votes)
  - Nature preserves & park system/Open space (12 votes)
  - 4. Access to waterfront & boating (11 votes)
  - 4. Affordability (11 votes)
  - 4. Natural environment/Natural resources & wildlife (11 votes)
  - 5. Poor planning & GDC lots/Platted lots/GDC development (10 votes)
- What is your most pressing concern?
  - 1. Red tide & water quality (20 votes)
  - 2. Overdevelopment/Managing growth (19 votes)
  - 3. Climate change (15 votes)
  - 4. Stricter environmental protections/Pollution of water & environment (14 votes)
  - 5. Healthcare access & availability (9 votes)
  - 5. Beach renourishment (9 votes)

The full tabulation of all responses to the questions, as well as photos of the response cards submitted by the participants and the display boards for each question are included in appendices to this memorandum.