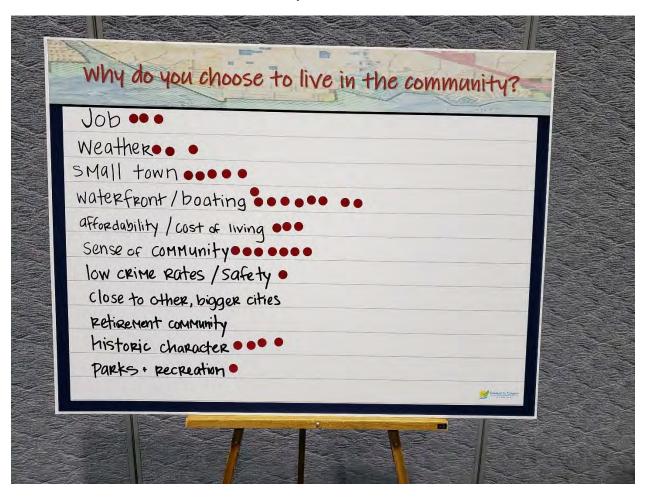

The four questions asked and the top five ranked answers for each were:

- Why do you choose to live in the community?
  - 1. Weather/Climate (23 votes)
  - 2. Beach/water access (21 votes)
  - 3. Affordability/cost of living (20 votes)
  - 3. Open spaces/nature/recreation/Natural environment (20 votes)
  - 4. Small town/Small town feel (15 votes)
  - 5. Limited traffic (10 votes)
- What characteristics are most important to you?
  - 1. Natural environment/wildlife (31 votes)
  - 2. Water quality & healthy environment/Clean water (18 votes)
  - 3. Cost of living/affordability (11 votes)
  - 3. Small town feel (11 votes)
  - 4. Good schools (10 votes)
  - 4. Beach & water access (10 votes)
  - 5. Weather/Climate (8 votes)
- What makes our community unique?
  - 1. Water & beach access (21 votes)
  - 2. Not over-developed/Low traffic (15 votes)
  - Nature preserves & park system/Open space (12 votes)
  - 4. Access to waterfront & boating (11 votes)
  - 4. Affordability (11 votes)
  - 4. Natural environment/Natural resources & wildlife (11 votes)
  - 5. Poor planning & GDC lots/Platted lots/GDC development (10 votes)
- What is your most pressing concern?
  - 1. Red tide & water quality (20 votes)
  - 2. Overdevelopment/Managing growth (19 votes)
  - 3. Climate change (15 votes)
  - 4. Stricter environmental protections/Pollution of water & environment (14 votes)
  - 5. Healthcare access & availability (9 votes)
  - 5. Beach renourishment (9 votes)