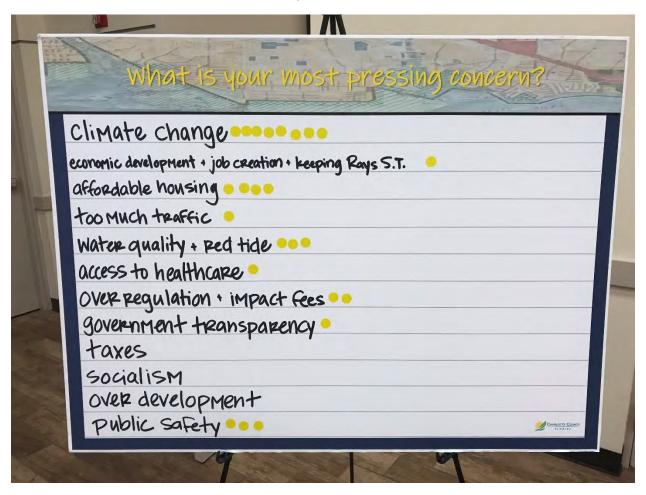

The four questions asked and the top five ranked answers for each were:

- Why do you choose to live in the community?
  - 1. Weather/Climate (23 votes)
  - 2. Beach/water access (21 votes)
  - 3. Affordability/cost of living (20 votes)
  - 3. Open spaces/nature/recreation/Natural environment (20 votes)
  - 4. Small town/Small town feel (15 votes)
  - 5. Limited traffic (10 votes)
- What characteristics are most important to you?
  - 1. Natural environment/wildlife (31 votes)
  - 2. Water quality & healthy environment/Clean water (18 votes)
  - 3. Cost of living/affordability (11 votes)
  - 3. Small town feel (11 votes)
  - 4. Good schools (10 votes)
  - 4. Beach & water access (10 votes)
  - 5. Weather/Climate (8 votes)
- What makes our community unique?
  - 1. Water & beach access (21 votes)
  - 2. Not over-developed/Low traffic (15 votes)
  - Nature preserves & park system/Open space (12 votes)
  - 4. Access to waterfront & boating (11 votes)
  - 4. Affordability (11 votes)
  - 4. Natural environment/Natural resources & wildlife (11 votes)
  - 5. Poor planning & GDC lots/Platted lots/GDC development (10 votes)
- What is your most pressing concern?
  - 1. Red tide & water quality (20 votes)
  - 2. Overdevelopment/Managing growth (19 votes)
  - 3. Climate change (15 votes)
  - 4. Stricter environmental protections/Pollution of water & environment (14 votes)
  - 5. Healthcare access & availability (9 votes)
  - 5. Beach renourishment (9 votes)