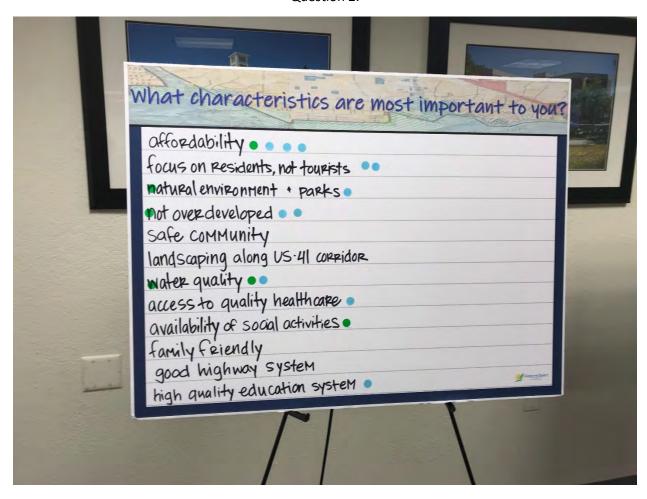

The four questions asked and the top five ranked answers for each were:

- Why do you choose to live in the community?
  - 1. Weather/Climate (23 votes)
  - 2. Beach/water access (21 votes)
  - 3. Affordability/cost of living (20 votes)
  - 3. Open spaces/nature/recreation/Natural environment (20 votes)
  - 4. Small town/Small town feel (15 votes)
  - 5. Limited traffic (10 votes)
- What characteristics are most important to you?
  - 1. Natural environment/wildlife (31 votes)
  - 2. Water quality & healthy environment/Clean water (18 votes)
  - 3. Cost of living/affordability (11 votes)
  - 3. Small town feel (11 votes)
  - 4. Good schools (10 votes)
  - 4. Beach & water access (10 votes)
  - 5. Weather/Climate (8 votes)
- What makes our community unique?
  - 1. Water & beach access (21 votes)
  - 2. Not over-developed/Low traffic (15 votes)
  - Nature preserves & park system/Open space (12 votes)
  - 4. Access to waterfront & boating (11 votes)
  - 4. Affordability (11 votes)
  - 4. Natural environment/Natural resources & wildlife (11 votes)
  - 5. Poor planning & GDC lots/Platted lots/GDC development (10 votes)
- What is your most pressing concern?
  - 1. Red tide & water quality (20 votes)
  - 2. Overdevelopment/Managing growth (19 votes)
  - 3. Climate change (15 votes)
  - 4. Stricter environmental protections/Pollution of water & environment (14 votes)
  - 5. Healthcare access & availability (9 votes)
  - 5. Beach renourishment (9 votes)