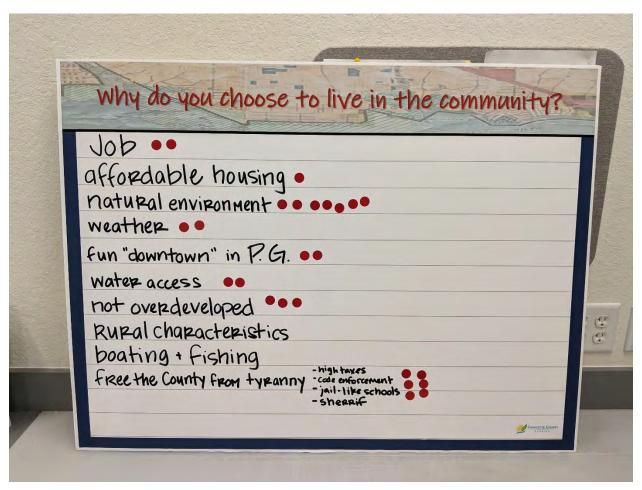

At each workshop, four questions were asked of the participants. Each participant was able to give as many answers as they wished, writing each on an index card. The cards were collected and collated by staff, and the various answers grouped into similar categories, which were written on larger display boards. When all the questions were answered, the participants were able to rank the answers through a sticker exercise, where each participant had three color-coded stickers per question, and could assign between one and three stickers to any answer to the questions.

The four questions asked and the top five ranked answers for each were:

- Why do you choose to live in the community?
  - 1. Weather/Climate (23 votes)
  - 2. Beach/water access (21 votes)
  - 3. Affordability/cost of living (20 votes)
  - 3. Open spaces/nature/recreation/Natural environment (20 votes)
  - 4. Small town/Small town feel (15 votes)
  - 5. Limited traffic (10 votes)
- What characteristics are most important to you?
  - 1. Natural environment/wildlife (31 votes)
  - 2. Water quality & healthy environment/Clean water (18 votes)
  - 3. Cost of living/affordability (11 votes)
  - 3. Small town feel (11 votes)
  - 4. Good schools (10 votes)
  - 4. Beach & water access (10 votes)
  - 5. Weather/Climate (8 votes)
- What makes our community unique?
  - 1. Water & beach access (21 votes)
  - 2. Not over-developed/Low traffic (15 votes)
  - Nature preserves & park system/Open space (12 votes)
  - 4. Access to waterfront & boating (11 votes)
  - 4. Affordability (11 votes)
  - 4. Natural environment/Natural resources & wildlife (11 votes)
  - 5. Poor planning & GDC lots/Platted lots/GDC development (10 votes)
- What is your most pressing concern?
  - 1. Red tide & water quality (20 votes)
  - 2. Overdevelopment/Managing growth (19 votes)
  - 3. Climate change (15 votes)
  - 4. Stricter environmental protections/Pollution of water & environment (14 votes)
  - 5. Healthcare access & availability (9 votes)
  - 5. Beach renourishment (9 votes)