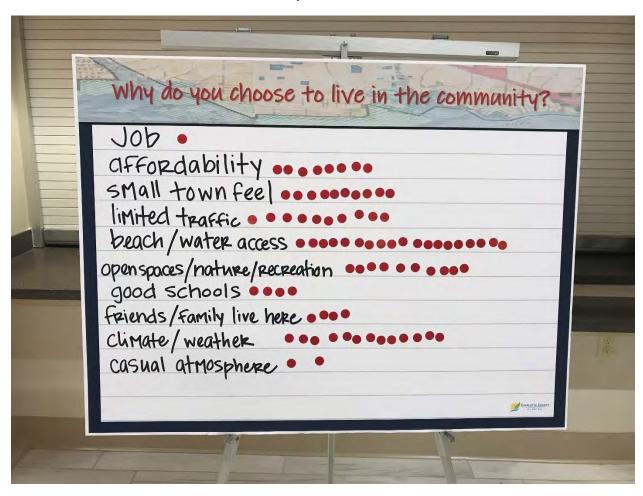

The four questions asked and the top five ranked answers for each were:

- Why do you choose to live in the community?
  - 1. Weather/Climate (23 votes)
  - 2. Beach/water access (21 votes)
  - 3. Affordability/cost of living (20 votes)
  - 3. Open spaces/nature/recreation/Natural environment (20 votes)
  - 4. Small town/Small town feel (15 votes)
  - 5. Limited traffic (10 votes)
- What characteristics are most important to you?
  - 1. Natural environment/wildlife (31 votes)
  - 2. Water quality & healthy environment/Clean water (18 votes)
  - 3. Cost of living/affordability (11 votes)
  - 3. Small town feel (11 votes)
  - 4. Good schools (10 votes)
  - 4. Beach & water access (10 votes)
  - 5. Weather/Climate (8 votes)
- What makes our community unique?
  - 1. Water & beach access (21 votes)
  - 2. Not over-developed/Low traffic (15 votes)
  - Nature preserves & park system/Open space (12 votes)
  - 4. Access to waterfront & boating (11 votes)
  - 4. Affordability (11 votes)
  - 4. Natural environment/Natural resources & wildlife (11 votes)
  - 5. Poor planning & GDC lots/Platted lots/GDC development (10 votes)
- What is your most pressing concern?
  - 1. Red tide & water quality (20 votes)
  - 2. Overdevelopment/Managing growth (19 votes)
  - 3. Climate change (15 votes)
  - 4. Stricter environmental protections/Pollution of water & environment (14 votes)
  - 5. Healthcare access & availability (9 votes)
  - 5. Beach renourishment (9 votes)

The full tabulation of all responses to the questions, as well as photos of the response cards submitted by the participants and the display boards for each question are included in appendices to this memorandum.