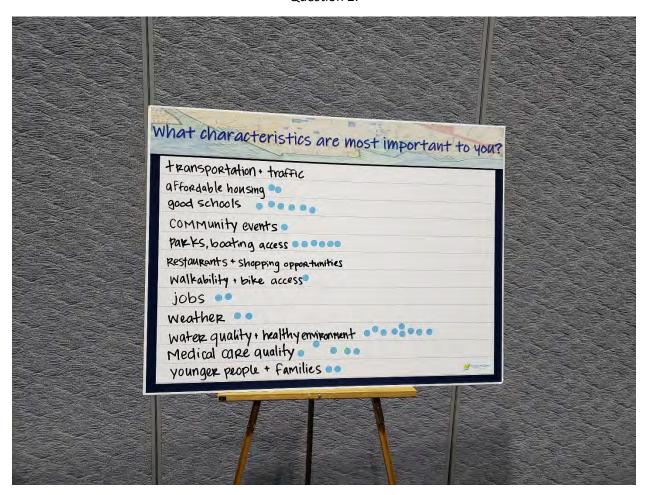

The four questions asked and the top five ranked answers for each were:

- Why do you choose to live in the community?
  - 1. Weather/Climate (23 votes)
  - 2. Beach/water access (21 votes)
  - 3. Affordability/cost of living (20 votes)
  - 3. Open spaces/nature/recreation/Natural environment (20 votes)
  - 4. Small town/Small town feel (15 votes)
  - 5. Limited traffic (10 votes)
- What characteristics are most important to you?
  - 1. Natural environment/wildlife (31 votes)
  - 2. Water quality & healthy environment/Clean water (18 votes)
  - 3. Cost of living/affordability (11 votes)
  - 3. Small town feel (11 votes)
  - 4. Good schools (10 votes)
  - 4. Beach & water access (10 votes)
  - 5. Weather/Climate (8 votes)
- What makes our community unique?
  - 1. Water & beach access (21 votes)
  - 2. Not over-developed/Low traffic (15 votes)
  - Nature preserves & park system/Open space (12 votes)
  - 4. Access to waterfront & boating (11 votes)
  - 4. Affordability (11 votes)
  - 4. Natural environment/Natural resources & wildlife (11 votes)
  - 5. Poor planning & GDC lots/Platted lots/GDC development (10 votes)
- What is your most pressing concern?
  - 1. Red tide & water quality (20 votes)
  - 2. Overdevelopment/Managing growth (19 votes)
  - 3. Climate change (15 votes)
  - 4. Stricter environmental protections/Pollution of water & environment (14 votes)
  - 5. Healthcare access & availability (9 votes)
  - 5. Beach renourishment (9 votes)