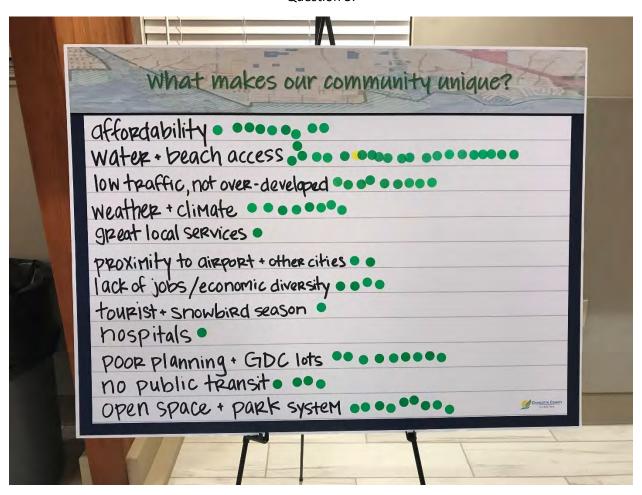

At each workshop, four questions were asked of the participants. Each participant was able to give as many answers as they wished, writing each on an index card. The cards were collected and collated by staff, and the various answers grouped into similar categories, which were written on larger display boards. When all the questions were answered, the participants were able to rank the answers through a sticker exercise, where each participant had three color-coded stickers per question, and could assign between one and three stickers to any answer to the questions.

The four questions asked and the top five ranked answers for each were:

- Why do you choose to live in the community?
  - 1. Weather/Climate (23 votes)
  - 2. Beach/water access (21 votes)
  - 3. Affordability/cost of living (20 votes)
  - 3. Open spaces/nature/recreation/Natural environment (20 votes)
  - 4. Small town/Small town feel (15 votes)
  - 5. Limited traffic (10 votes)
- What characteristics are most important to you?
  - 1. Natural environment/wildlife (31 votes)
  - 2. Water quality & healthy environment/Clean water (18 votes)
  - 3. Cost of living/affordability (11 votes)
  - 3. Small town feel (11 votes)
  - 4. Good schools (10 votes)
  - 4. Beach & water access (10 votes)
  - 5. Weather/Climate (8 votes)
- What makes our community unique?
  - 1. Water & beach access (21 votes)
  - 2. Not over-developed/Low traffic (15 votes)
  - Nature preserves & park system/Open space (12 votes)
  - 4. Access to waterfront & boating (11 votes)
  - 4. Affordability (11 votes)
  - 4. Natural environment/Natural resources & wildlife (11 votes)
  - 5. Poor planning & GDC lots/Platted lots/GDC development (10 votes)
- What is your most pressing concern?
  - 1. Red tide & water quality (20 votes)
  - 2. Overdevelopment/Managing growth (19 votes)
  - 3. Climate change (15 votes)
  - 4. Stricter environmental protections/Pollution of water & environment (14 votes)
  - 5. Healthcare access & availability (9 votes)
  - 5. Beach renourishment (9 votes)