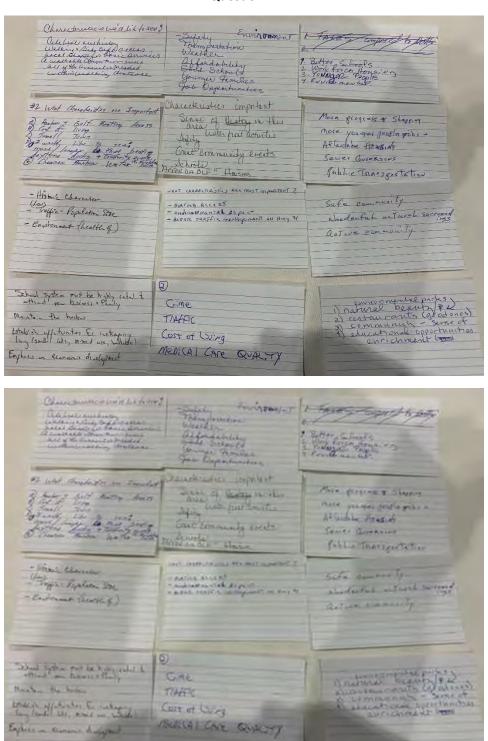

At each workshop, four questions were asked of the participants. Each participant was able to give as many answers as they wished, writing each on an index card. The cards were collected and collated by staff, and the various answers grouped into similar categories, which were written on larger display boards. When all the questions were answered, the participants were able to rank the answers through a sticker exercise, where each participant had three color-coded stickers per question, and could assign between one and three stickers to any answer to the questions.

The four questions asked and the top five ranked answers for each were:

- Why do you choose to live in the community?
  - 1. Weather/Climate (23 votes)
  - 2. Beach/water access (21 votes)
  - 3. Affordability/cost of living (20 votes)
  - 3. Open spaces/nature/recreation/Natural environment (20 votes)
  - 4. Small town/Small town feel (15 votes)
  - 5. Limited traffic (10 votes)
- What characteristics are most important to you?
  - 1. Natural environment/wildlife (31 votes)
  - 2. Water quality & healthy environment/Clean water (18 votes)
  - 3. Cost of living/affordability (11 votes)
  - 3. Small town feel (11 votes)
  - 4. Good schools (10 votes)
  - 4. Beach & water access (10 votes)
  - 5. Weather/Climate (8 votes)
- What makes our community unique?
  - 1. Water & beach access (21 votes)
  - 2. Not over-developed/Low traffic (15 votes)
  - Nature preserves & park system/Open space (12 votes)
  - 4. Access to waterfront & boating (11 votes)
  - 4. Affordability (11 votes)
  - 4. Natural environment/Natural resources & wildlife (11 votes)
  - 5. Poor planning & GDC lots/Platted lots/GDC development (10 votes)
- What is your most pressing concern?
  - 1. Red tide & water quality (20 votes)
  - 2. Overdevelopment/Managing growth (19 votes)
  - 3. Climate change (15 votes)
  - 4. Stricter environmental protections/Pollution of water & environment (14 votes)
  - 5. Healthcare access & availability (9 votes)
  - 5. Beach renourishment (9 votes)

The full tabulation of all responses to the questions, as well as photos of the response cards submitted by the participants and the display boards for each question are included in appendices to this memorandum.