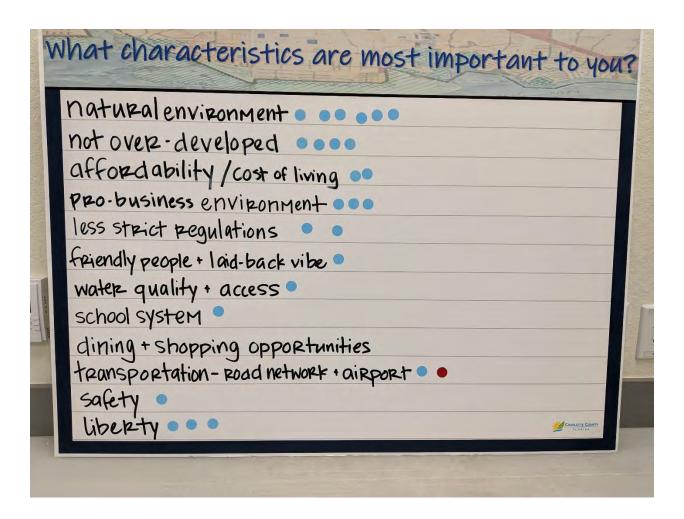

At each workshop, four questions were asked of the participants. Each participant was able to give as many answers as they wished, writing each on an index card. The cards were collected and collated by staff, and the various answers grouped into similar categories, which were written on larger display boards. When all the questions were answered, the participants were able to rank the answers through a sticker exercise, where each participant had three color-coded stickers per question, and could assign between one and three stickers to any answer to the questions.

The four questions asked and the top five ranked answers for each were:

- Why do you choose to live in the community?
  - 1. Weather/Climate (23 votes)
  - 2. Beach/water access (21 votes)
  - 3. Affordability/cost of living (20 votes)
  - 3. Open spaces/nature/recreation/Natural environment (20 votes)
  - 4. Small town/Small town feel (15 votes)
  - 5. Limited traffic (10 votes)
- What characteristics are most important to you?
  - 1. Natural environment/wildlife (31 votes)
  - 2. Water quality & healthy environment/Clean water (18 votes)
  - 3. Cost of living/affordability (11 votes)
  - 3. Small town feel (11 votes)
  - 4. Good schools (10 votes)
  - 4. Beach & water access (10 votes)
  - 5. Weather/Climate (8 votes)
- What makes our community unique?
  - 1. Water & beach access (21 votes)
  - 2. Not over-developed/Low traffic (15 votes)
  - Nature preserves & park system/Open space (12 votes)
  - 4. Access to waterfront & boating (11 votes)
  - 4. Affordability (11 votes)
  - 4. Natural environment/Natural resources & wildlife (11 votes)
  - 5. Poor planning & GDC lots/Platted lots/GDC development (10 votes)
- What is your most pressing concern?
  - 1. Red tide & water quality (20 votes)
  - 2. Overdevelopment/Managing growth (19 votes)
  - 3. Climate change (15 votes)
  - 4. Stricter environmental protections/Pollution of water & environment (14 votes)
  - 5. Healthcare access & availability (9 votes)
  - 5. Beach renourishment (9 votes)