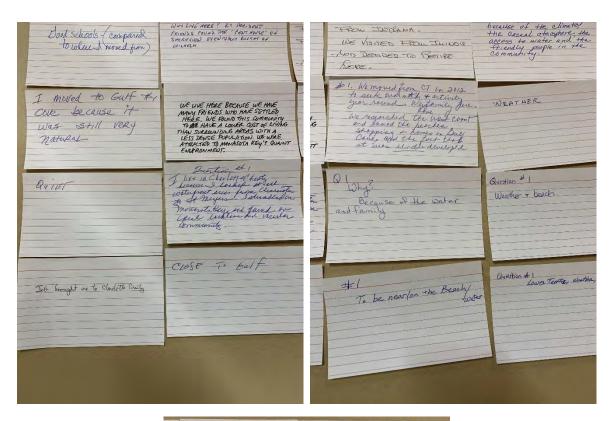

At each workshop, four questions were asked of the participants. Each participant was able to give as many answers as they wished, writing each on an index card. The cards were collected and collated by staff, and the various answers grouped into similar categories, which were written on larger display boards. When all the questions were answered, the participants were able to rank the answers through a sticker exercise, where each participant had three color-coded stickers per question, and could assign between one and three stickers to any answer to the questions.

The four questions asked and the top five ranked answers for each were:

- Why do you choose to live in the community?
  - 1. Weather/Climate (23 votes)
  - 2. Beach/water access (21 votes)
  - 3. Affordability/cost of living (20 votes)
  - 3. Open spaces/nature/recreation/Natural environment (20 votes)
  - 4. Small town/Small town feel (15 votes)
  - 5. Limited traffic (10 votes)
- What characteristics are most important to you?
  - 1. Natural environment/wildlife (31 votes)
  - 2. Water quality & healthy environment/Clean water (18 votes)
  - 3. Cost of living/affordability (11 votes)
  - 3. Small town feel (11 votes)
  - 4. Good schools (10 votes)
  - 4. Beach & water access (10 votes)
  - 5. Weather/Climate (8 votes)
- What makes our community unique?
  - 1. Water & beach access (21 votes)
  - 2. Not over-developed/Low traffic (15 votes)
  - Nature preserves & park system/Open space (12 votes)
  - 4. Access to waterfront & boating (11 votes)
  - 4. Affordability (11 votes)
  - 4. Natural environment/Natural resources & wildlife (11 votes)
  - 5. Poor planning & GDC lots/Platted lots/GDC development (10 votes)
- What is your most pressing concern?
  - 1. Red tide & water quality (20 votes)
  - 2. Overdevelopment/Managing growth (19 votes)
  - 3. Climate change (15 votes)
  - 4. Stricter environmental protections/Pollution of water & environment (14 votes)
  - 5. Healthcare access & availability (9 votes)
  - 5. Beach renourishment (9 votes)

The full tabulation of all responses to the questions, as well as photos of the response cards submitted by the participants and the display boards for each question are included in appendices to this memorandum.