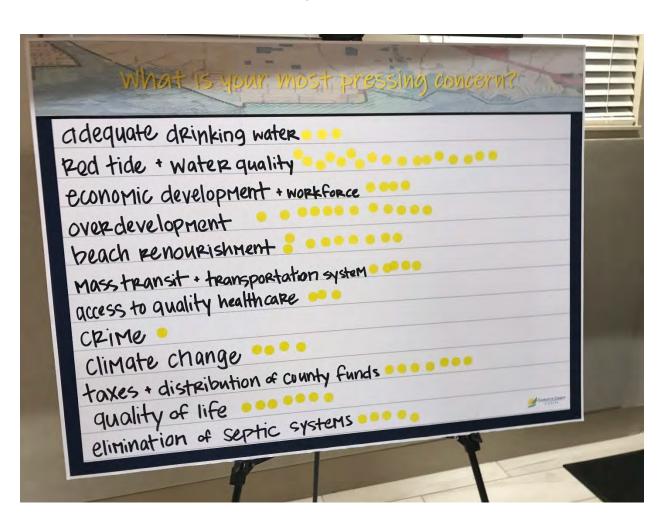

At each workshop, four questions were asked of the participants. Each participant was able to give as many answers as they wished, writing each on an index card. The cards were collected and collated by staff, and the various answers grouped into similar categories, which were written on larger display boards. When all the questions were answered, the participants were able to rank the answers through a sticker exercise, where each participant had three color-coded stickers per question, and could assign between one and three stickers to any answer to the questions.

The four questions asked and the top five ranked answers for each were:

- Why do you choose to live in the community?
  - 1. Weather/Climate (23 votes)
  - 2. Beach/water access (21 votes)
  - 3. Affordability/cost of living (20 votes)
  - 3. Open spaces/nature/recreation/Natural environment (20 votes)
  - 4. Small town/Small town feel (15 votes)
  - 5. Limited traffic (10 votes)
- What characteristics are most important to you?
  - 1. Natural environment/wildlife (31 votes)
  - 2. Water quality & healthy environment/Clean water (18 votes)
  - 3. Cost of living/affordability (11 votes)
  - 3. Small town feel (11 votes)
  - 4. Good schools (10 votes)
  - 4. Beach & water access (10 votes)
  - 5. Weather/Climate (8 votes)
- What makes our community unique?
  - 1. Water & beach access (21 votes)
  - 2. Not over-developed/Low traffic (15 votes)
  - Nature preserves & park system/Open space (12 votes)
  - 4. Access to waterfront & boating (11 votes)
  - 4. Affordability (11 votes)
  - 4. Natural environment/Natural resources & wildlife (11 votes)
  - 5. Poor planning & GDC lots/Platted lots/GDC development (10 votes)
- What is your most pressing concern?
  - 1. Red tide & water quality (20 votes)
  - 2. Overdevelopment/Managing growth (19 votes)
  - 3. Climate change (15 votes)
  - 4. Stricter environmental protections/Pollution of water & environment (14 votes)
  - 5. Healthcare access & availability (9 votes)
  - 5. Beach renourishment (9 votes)