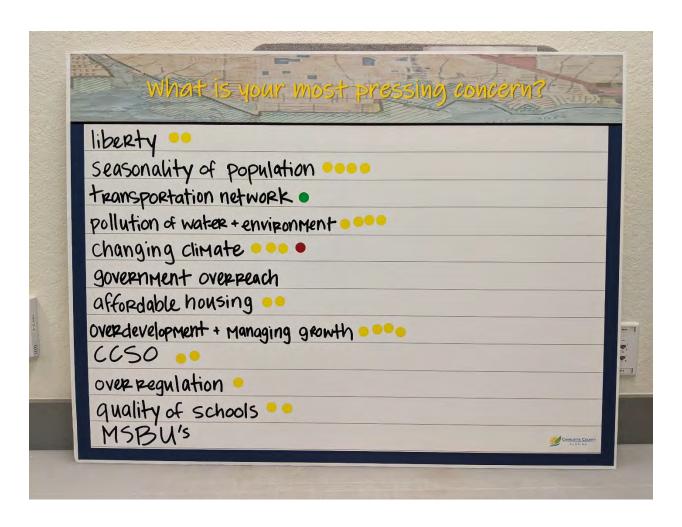

The four questions asked and the top five ranked answers for each were:

- Why do you choose to live in the community?
  - 1. Weather/Climate (23 votes)
  - 2. Beach/water access (21 votes)
  - 3. Affordability/cost of living (20 votes)
  - 3. Open spaces/nature/recreation/Natural environment (20 votes)
  - 4. Small town/Small town feel (15 votes)
  - 5. Limited traffic (10 votes)
- What characteristics are most important to you?
  - 1. Natural environment/wildlife (31 votes)
  - 2. Water quality & healthy environment/Clean water (18 votes)
  - 3. Cost of living/affordability (11 votes)
  - 3. Small town feel (11 votes)
  - 4. Good schools (10 votes)
  - 4. Beach & water access (10 votes)
  - 5. Weather/Climate (8 votes)
- What makes our community unique?
  - 1. Water & beach access (21 votes)
  - 2. Not over-developed/Low traffic (15 votes)
  - Nature preserves & park system/Open space (12 votes)
  - 4. Access to waterfront & boating (11 votes)
  - 4. Affordability (11 votes)
  - 4. Natural environment/Natural resources & wildlife (11 votes)
  - 5. Poor planning & GDC lots/Platted lots/GDC development (10 votes)
- What is your most pressing concern?
  - 1. Red tide & water quality (20 votes)
  - 2. Overdevelopment/Managing growth (19 votes)
  - 3. Climate change (15 votes)
  - 4. Stricter environmental protections/Pollution of water & environment (14 votes)
  - 5. Healthcare access & availability (9 votes)
  - 5. Beach renourishment (9 votes)