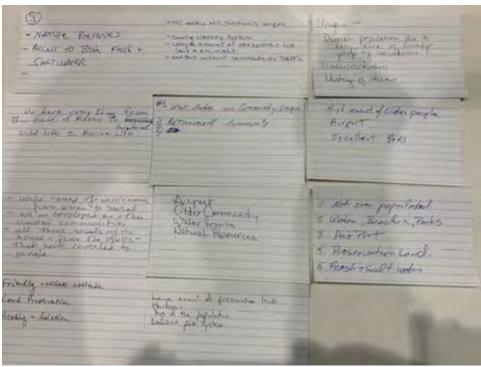

#### Question 3:

| 3                                                                                                                                                                         | WART MAKES ONR COMMUNITY UNIQUE                                                                                     | Unique -                                                                                                             |
|---------------------------------------------------------------------------------------------------------------------------------------------------------------------------|---------------------------------------------------------------------------------------------------------------------|----------------------------------------------------------------------------------------------------------------------|
| - NATURE PRESENCES - Access to Both Fresh + _SALTWATER -                                                                                                                  | - COUNTY HORRAY SYSTEM - CARRY A MOUNT OF PRESIDENCE I FOR LAND OF ARVINALS - MARROR WITHOUT COMMUNICIAN TROPTIC    | Divers prolation due to<br>lang area of Country<br>property bountains<br>Wales actualis<br>thistogy of shee          |
| We have every thing From the buth of Mexico to formal formal and wild life to Movine Life                                                                                 | #3. What Makes our Commonity Unique                                                                                 | Hish amount of Older people Airport Excellent BARS                                                                   |
| wide rance of environment from when to rural not on developed as of the coastal communities all those spaces will no hinse - from the 1960s—that home veverled to yungle. | Airpart<br>Otder Commanity<br>Water from to<br>Natural Resources                                                    | 1. Not over populated<br>2. Water, Bealins, Porks<br>3. Pir Port<br>4. Perservation Coul.<br>5. Franch + solt water. |
| endly resilust-attitule.  A Proservation  thing + Arietion                                                                                                                | have around of preservation lands<br>the same of the population<br>three of the population<br>threelest part system |                                                                                                                      |