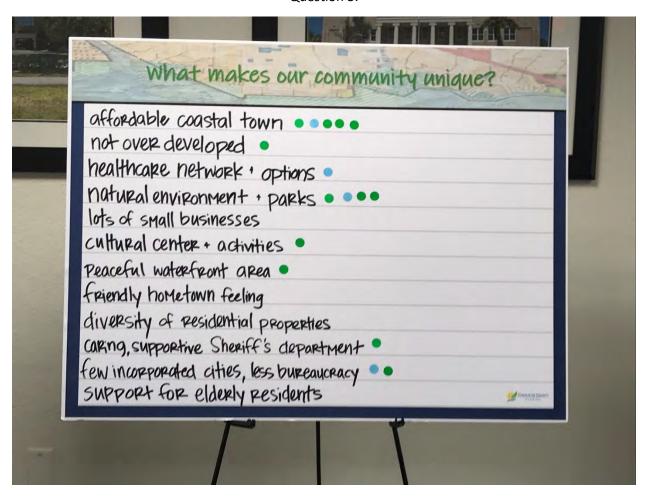

The four questions asked and the top five ranked answers for each were:

- Why do you choose to live in the community?
  - 1. Weather/Climate (23 votes)
  - 2. Beach/water access (21 votes)
  - 3. Affordability/cost of living (20 votes)
  - 3. Open spaces/nature/recreation/Natural environment (20 votes)
  - 4. Small town/Small town feel (15 votes)
  - 5. Limited traffic (10 votes)
- What characteristics are most important to you?
  - 1. Natural environment/wildlife (31 votes)
  - 2. Water quality & healthy environment/Clean water (18 votes)
  - 3. Cost of living/affordability (11 votes)
  - 3. Small town feel (11 votes)
  - 4. Good schools (10 votes)
  - 4. Beach & water access (10 votes)
  - 5. Weather/Climate (8 votes)
- What makes our community unique?
  - 1. Water & beach access (21 votes)
  - 2. Not over-developed/Low traffic (15 votes)
  - Nature preserves & park system/Open space (12 votes)
  - 4. Access to waterfront & boating (11 votes)
  - 4. Affordability (11 votes)
  - 4. Natural environment/Natural resources & wildlife (11 votes)
  - 5. Poor planning & GDC lots/Platted lots/GDC development (10 votes)
- What is your most pressing concern?
  - 1. Red tide & water quality (20 votes)
  - 2. Overdevelopment/Managing growth (19 votes)
  - 3. Climate change (15 votes)
  - 4. Stricter environmental protections/Pollution of water & environment (14 votes)
  - 5. Healthcare access & availability (9 votes)
  - 5. Beach renourishment (9 votes)