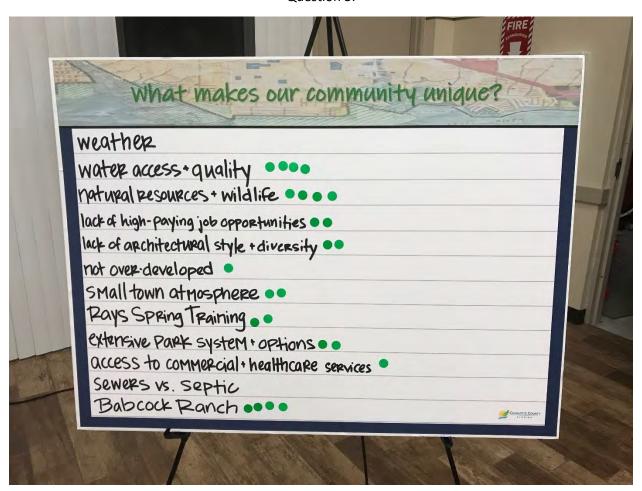

The four questions asked and the top five ranked answers for each were:

- Why do you choose to live in the community?
  - 1. Weather/Climate (23 votes)
  - 2. Beach/water access (21 votes)
  - 3. Affordability/cost of living (20 votes)
  - 3. Open spaces/nature/recreation/Natural environment (20 votes)
  - 4. Small town/Small town feel (15 votes)
  - 5. Limited traffic (10 votes)
- What characteristics are most important to you?
  - 1. Natural environment/wildlife (31 votes)
  - 2. Water quality & healthy environment/Clean water (18 votes)
  - 3. Cost of living/affordability (11 votes)
  - 3. Small town feel (11 votes)
  - 4. Good schools (10 votes)
  - 4. Beach & water access (10 votes)
  - 5. Weather/Climate (8 votes)
- What makes our community unique?
  - 1. Water & beach access (21 votes)
  - 2. Not over-developed/Low traffic (15 votes)
  - Nature preserves & park system/Open space (12 votes)
  - 4. Access to waterfront & boating (11 votes)
  - 4. Affordability (11 votes)
  - 4. Natural environment/Natural resources & wildlife (11 votes)
  - 5. Poor planning & GDC lots/Platted lots/GDC development (10 votes)
- What is your most pressing concern?
  - 1. Red tide & water quality (20 votes)
  - 2. Overdevelopment/Managing growth (19 votes)
  - 3. Climate change (15 votes)
  - 4. Stricter environmental protections/Pollution of water & environment (14 votes)
  - 5. Healthcare access & availability (9 votes)
  - 5. Beach renourishment (9 votes)