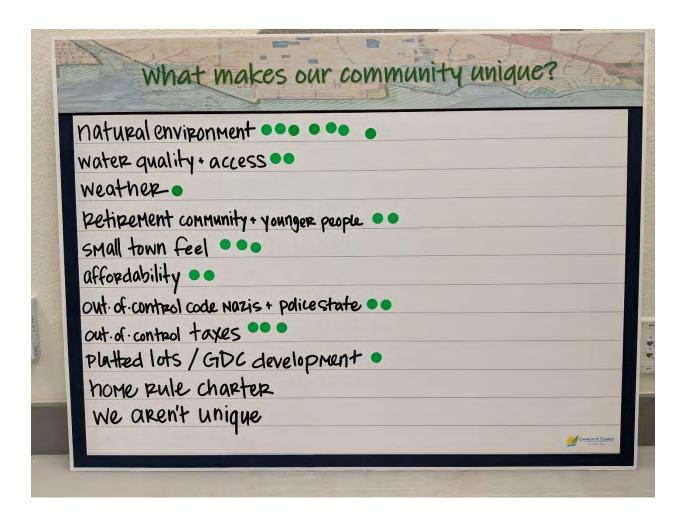

The four questions asked and the top five ranked answers for each were:

- Why do you choose to live in the community?
  - 1. Weather/Climate (23 votes)
  - 2. Beach/water access (21 votes)
  - 3. Affordability/cost of living (20 votes)
  - 3. Open spaces/nature/recreation/Natural environment (20 votes)
  - 4. Small town/Small town feel (15 votes)
  - 5. Limited traffic (10 votes)
- What characteristics are most important to you?
  - 1. Natural environment/wildlife (31 votes)
  - 2. Water quality & healthy environment/Clean water (18 votes)
  - 3. Cost of living/affordability (11 votes)
  - 3. Small town feel (11 votes)
  - 4. Good schools (10 votes)
  - 4. Beach & water access (10 votes)
  - 5. Weather/Climate (8 votes)
- What makes our community unique?
  - 1. Water & beach access (21 votes)
  - 2. Not over-developed/Low traffic (15 votes)
  - Nature preserves & park system/Open space (12 votes)
  - 4. Access to waterfront & boating (11 votes)
  - 4. Affordability (11 votes)
  - 4. Natural environment/Natural resources & wildlife (11 votes)
  - 5. Poor planning & GDC lots/Platted lots/GDC development (10 votes)
- What is your most pressing concern?
  - 1. Red tide & water quality (20 votes)
  - 2. Overdevelopment/Managing growth (19 votes)
  - 3. Climate change (15 votes)
  - 4. Stricter environmental protections/Pollution of water & environment (14 votes)
  - 5. Healthcare access & availability (9 votes)
  - 5. Beach renourishment (9 votes)