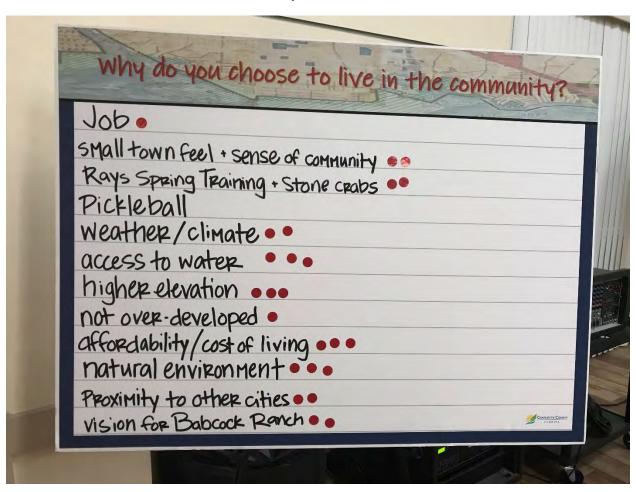

The four questions asked and the top five ranked answers for each were:

- Why do you choose to live in the community?
  - 1. Weather/Climate (23 votes)
  - 2. Beach/water access (21 votes)
  - 3. Affordability/cost of living (20 votes)
  - 3. Open spaces/nature/recreation/Natural environment (20 votes)
  - 4. Small town/Small town feel (15 votes)
  - 5. Limited traffic (10 votes)
- What characteristics are most important to you?
  - 1. Natural environment/wildlife (31 votes)
  - 2. Water quality & healthy environment/Clean water (18 votes)
  - 3. Cost of living/affordability (11 votes)
  - 3. Small town feel (11 votes)
  - 4. Good schools (10 votes)
  - 4. Beach & water access (10 votes)
  - 5. Weather/Climate (8 votes)
- What makes our community unique?
  - 1. Water & beach access (21 votes)
  - 2. Not over-developed/Low traffic (15 votes)
  - Nature preserves & park system/Open space (12 votes)
  - 4. Access to waterfront & boating (11 votes)
  - 4. Affordability (11 votes)
  - 4. Natural environment/Natural resources & wildlife (11 votes)
  - 5. Poor planning & GDC lots/Platted lots/GDC development (10 votes)
- What is your most pressing concern?
  - 1. Red tide & water quality (20 votes)
  - 2. Overdevelopment/Managing growth (19 votes)
  - 3. Climate change (15 votes)
  - 4. Stricter environmental protections/Pollution of water & environment (14 votes)
  - 5. Healthcare access & availability (9 votes)
  - 5. Beach renourishment (9 votes)