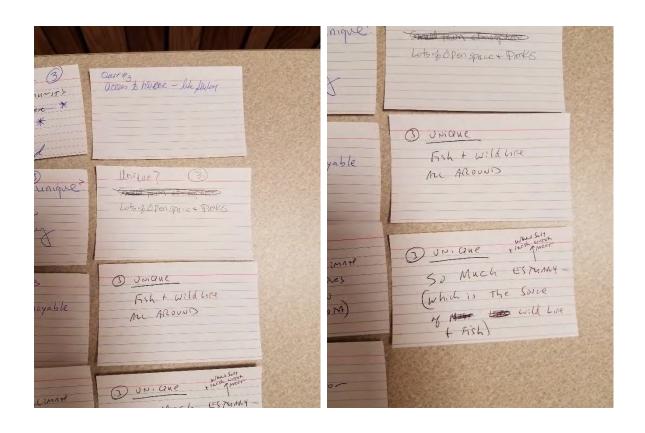

#### Question 3:

| 3                                                                                                                                                                         | WART MAKES ONR COMMUNITY UNIQUE                                                                                     | Unique -                                                                                                             |
|---------------------------------------------------------------------------------------------------------------------------------------------------------------------------|---------------------------------------------------------------------------------------------------------------------|----------------------------------------------------------------------------------------------------------------------|
| - NATURE PRESENCES - Access to Both Fresh + _SALTWATER -                                                                                                                  | - COUNTY HORRAY SYSTEM - CARRY A MOUNT OF PRESIDENCE I FOR LAND OF ARVINALS - MARROR WITHOUT COMMUNICIAN TROPTIC    | Divers prolation due to<br>lang area of Country<br>property bountains<br>Wales actualis<br>thistogy of shee          |
| We have every thing From the buth of Mexico to formal formal and wild life to Movine Life                                                                                 | #3. What Makes our Commonity Unique                                                                                 | Hish amount of Older people Airport Excellent BARS                                                                   |
| wide rance of environment from when to rural not on developed as of the coastal communities all those spaces will no hinse - from the 1960s—that home veverled to yungle. | Airpart<br>Otder Commanity<br>Water from to<br>Natural Resources                                                    | 1. Not over populated<br>2. Water, Bealins, Porks<br>3. Pir Port<br>4. Perservation Coul.<br>5. Franch + solt water. |
| endly resilust-attitule.  A Proservation  thing + Arietion                                                                                                                | have around of preservation lands<br>the same of the population<br>three of the population<br>threelest part system |                                                                                                                      |