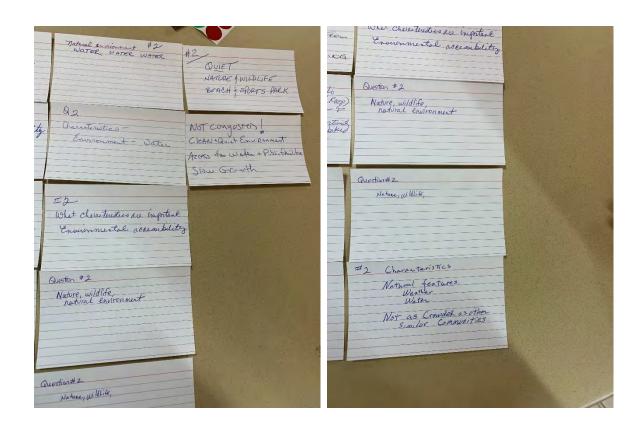

At each workshop, four questions were asked of the participants. Each participant was able to give as many answers as they wished, writing each on an index card. The cards were collected and collated by staff, and the various answers grouped into similar categories, which were written on larger display boards. When all the questions were answered, the participants were able to rank the answers through a sticker exercise, where each participant had three color-coded stickers per question, and could assign between one and three stickers to any answer to the questions.

The four questions asked and the top five ranked answers for each were:

- Why do you choose to live in the community?
  - 1. Weather/Climate (23 votes)
  - 2. Beach/water access (21 votes)
  - 3. Affordability/cost of living (20 votes)
  - 3. Open spaces/nature/recreation/Natural environment (20 votes)
  - 4. Small town/Small town feel (15 votes)
  - 5. Limited traffic (10 votes)
- What characteristics are most important to you?
  - 1. Natural environment/wildlife (31 votes)
  - 2. Water quality & healthy environment/Clean water (18 votes)
  - 3. Cost of living/affordability (11 votes)
  - 3. Small town feel (11 votes)
  - 4. Good schools (10 votes)
  - 4. Beach & water access (10 votes)
  - 5. Weather/Climate (8 votes)
- What makes our community unique?
  - 1. Water & beach access (21 votes)
  - 2. Not over-developed/Low traffic (15 votes)
  - Nature preserves & park system/Open space (12 votes)
  - 4. Access to waterfront & boating (11 votes)
  - 4. Affordability (11 votes)
  - 4. Natural environment/Natural resources & wildlife (11 votes)
  - 5. Poor planning & GDC lots/Platted lots/GDC development (10 votes)
- What is your most pressing concern?
  - 1. Red tide & water quality (20 votes)
  - 2. Overdevelopment/Managing growth (19 votes)
  - 3. Climate change (15 votes)
  - 4. Stricter environmental protections/Pollution of water & environment (14 votes)
  - 5. Healthcare access & availability (9 votes)
  - 5. Beach renourishment (9 votes)

The full tabulation of all responses to the questions, as well as photos of the response cards submitted by the participants and the display boards for each question are included in appendices to this memorandum.