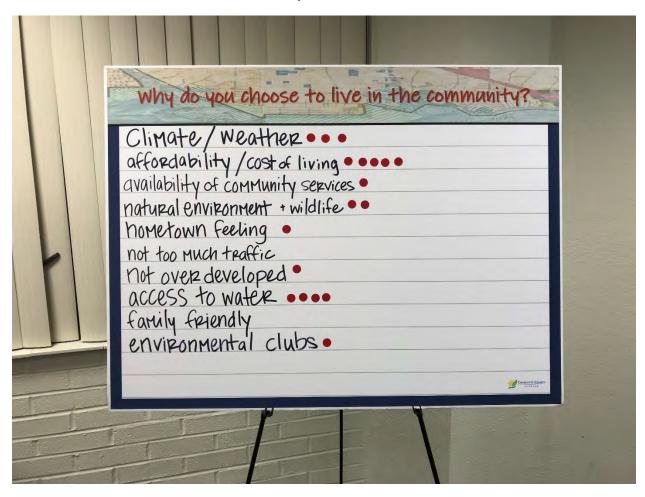

The four questions asked and the top five ranked answers for each were:

- Why do you choose to live in the community?
  - 1. Weather/Climate (23 votes)
  - 2. Beach/water access (21 votes)
  - 3. Affordability/cost of living (20 votes)
  - 3. Open spaces/nature/recreation/Natural environment (20 votes)
  - 4. Small town/Small town feel (15 votes)
  - 5. Limited traffic (10 votes)
- What characteristics are most important to you?
  - 1. Natural environment/wildlife (31 votes)
  - 2. Water quality & healthy environment/Clean water (18 votes)
  - 3. Cost of living/affordability (11 votes)
  - 3. Small town feel (11 votes)
  - 4. Good schools (10 votes)
  - 4. Beach & water access (10 votes)
  - 5. Weather/Climate (8 votes)
- What makes our community unique?
  - 1. Water & beach access (21 votes)
  - 2. Not over-developed/Low traffic (15 votes)
  - Nature preserves & park system/Open space (12 votes)
  - 4. Access to waterfront & boating (11 votes)
  - 4. Affordability (11 votes)
  - 4. Natural environment/Natural resources & wildlife (11 votes)
  - 5. Poor planning & GDC lots/Platted lots/GDC development (10 votes)
- What is your most pressing concern?
  - 1. Red tide & water quality (20 votes)
  - 2. Overdevelopment/Managing growth (19 votes)
  - 3. Climate change (15 votes)
  - 4. Stricter environmental protections/Pollution of water & environment (14 votes)
  - 5. Healthcare access & availability (9 votes)
  - 5. Beach renourishment (9 votes)