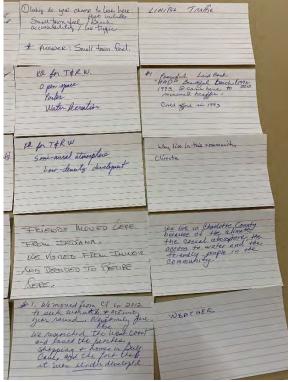

At each workshop, four questions were asked of the participants. Each participant was able to give as many answers as they wished, writing each on an index card. The cards were collected and collated by staff, and the various answers grouped into similar categories, which were written on larger display boards. When all the questions were answered, the participants were able to rank the answers through a sticker exercise, where each participant had three color-coded stickers per question, and could assign between one and three stickers to any answer to the questions.

The four questions asked and the top five ranked answers for each were:

- Why do you choose to live in the community?
  - 1. Weather/Climate (23 votes)
  - 2. Beach/water access (21 votes)
  - 3. Affordability/cost of living (20 votes)
  - 3. Open spaces/nature/recreation/Natural environment (20 votes)
  - 4. Small town/Small town feel (15 votes)
  - 5. Limited traffic (10 votes)
- What characteristics are most important to you?
  - 1. Natural environment/wildlife (31 votes)
  - 2. Water quality & healthy environment/Clean water (18 votes)
  - 3. Cost of living/affordability (11 votes)
  - 3. Small town feel (11 votes)
  - 4. Good schools (10 votes)
  - 4. Beach & water access (10 votes)
  - 5. Weather/Climate (8 votes)
- What makes our community unique?
  - 1. Water & beach access (21 votes)
  - 2. Not over-developed/Low traffic (15 votes)
  - Nature preserves & park system/Open space (12 votes)
  - 4. Access to waterfront & boating (11 votes)
  - 4. Affordability (11 votes)
  - 4. Natural environment/Natural resources & wildlife (11 votes)
  - 5. Poor planning & GDC lots/Platted lots/GDC development (10 votes)
- What is your most pressing concern?
  - 1. Red tide & water quality (20 votes)
  - 2. Overdevelopment/Managing growth (19 votes)
  - 3. Climate change (15 votes)
  - 4. Stricter environmental protections/Pollution of water & environment (14 votes)
  - 5. Healthcare access & availability (9 votes)
  - 5. Beach renourishment (9 votes)

The full tabulation of all responses to the questions, as well as photos of the response cards submitted by the participants and the display boards for each question are included in appendices to this memorandum.